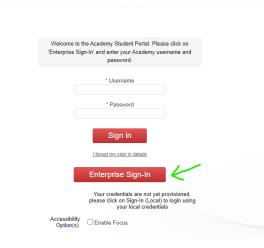

Sign in

1. Click Enterprise Sign in and sign in using your Academy credentials.

2. After you have signed in, go to Submit Request.

| ROYAL AC<br>OF MUSIC            |                                      |                                                        |                              |                |        |
|---------------------------------|--------------------------------------|--------------------------------------------------------|------------------------------|----------------|--------|
| FINANCE<br>REQUESTS<br>MESSAGES | Profile<br>Welcome to your Profile p | age. Please ensure your details are always up to date. |                              | Submit Request | gn out |
|                                 | Name<br>Date of Birth<br>ID Number   | 30000050                                               |                              | T              |        |
|                                 |                                      |                                                        | Change Password Upload Photo |                |        |